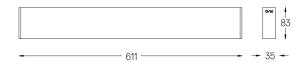

## inVision35 Surface/Pendant

26W / 1960lm / 3000K / On/Off / Flood 52° / 611mm

60669

Design: O/M + Bartenbach GmbH Surface or pendant luminaire with housing made of aluminium with electrostatic 100% polyester paint with textured finish.

mm