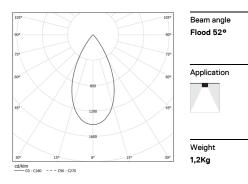

## inVision35 Surface/Pendant

26W / 1960lm / 3000K / On/Off / Flood 52° / 611mm

60669

Design: O/M + Bartenbach GmbH Surface or pendant luminaire with housing made of aluminium with electrostatic 100% polyester paint with textured finish.

LED CRI>90 / >50.000h, L80/B10 / 2-step MacAdam Power supply included. IP20 | 230Vac | 50/60Hz

| 1000K      | Light Source | Luminaire |
|------------|--------------|-----------|
| Power      | 26W          | 31,7W     |
| Flux       | 2580lm       | 1960lm    |
| Efficiency | 99lm/W       | 62lm/W    |
| LOR        | -            | 76%       |
| UGR        | -            | <16       |
|            |              |           |