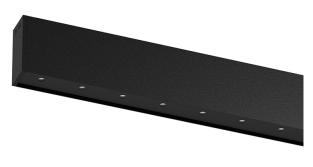

## inVision35 Surface/Pendant

26W / 1960lm / 3000K / On/Off / Flood 52° / 611mm

60669

Design: O/M + Bartenbach GmbH Surface or pendant luminaire with housing made of aluminium with electrostatic 100% polyester paint with textured finish.

Aluminium anodised end caps with matt finish or electrostatic 100% polyester paint with texturedfinish.

Housing and perforated cover plate made of aluminium with textured-paint finish. With the latest Bartenbach GmbH technology, inVision35 is a discreet solution, that can use great light distribution and visual comfort from a nearly invisible source. Fitting accessories for pendant version ordered separately.