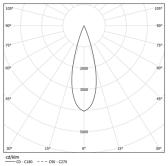

LED CRI>90 / >50.000h, L80/B10 / 2-step MacAdam Power supply included. IP20 | 230Vac | 50/60Hz

| 3000K      | Light Source | Luminaire |
|------------|--------------|-----------|
| Power      | 27W          | 32,9W     |
| Flux       | 2580lm       | 1880lm    |
| Efficiency | 96lm/W       | 57lm/W    |
| LOR        | -            | 73%       |
| UGR        | -            | <10       |

Beam angle Medium 31° Application Weight

2,4Kg

Finishes

O .01 White / RAL 9010 ● .02 Black / RAL 9005

Mandatory 54036 Pendant direct fitting acessory 54034 Clear Base ø60x35mm