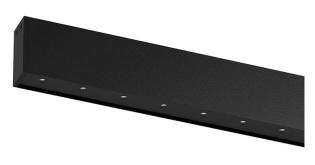

## inVision35 Surface/Pendant

27W / 1880lm / 3000K / On/Off / Medium 31° / 1211mm

60670

Design: O/M + Bartenbach GmbH Surface or pendant luminaire with housing made of aluminium with electrostatic 100% polyester paint with textured finish.

Aluminium anodised end caps with matt finish or electrostatic 100% polyester paint with texturedfinish.

Housing and perforated cover plate made of aluminium with textured-paint finish. With the latest Bartenbach GmbH technology, inVision35 is a discreet solution, that can use great light distribution and visual comfort from a nearly invisible source. Fitting accessories for pendant version ordered separately.