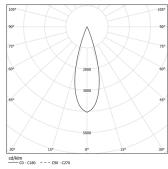

LED CRI>90 / >50.000h, L80/B10 / 2-step MacAdam Power supply included. IP20 | 230Vac | 50/60Hz

| 1000K      | Light Source | Luminaire |
|------------|--------------|-----------|
| Power      | 52W          | 61,2W     |
| Flux       | 5160lm       | 3760lm    |
| Efficiency | 99lm/W       | 61lm/W    |
| LOR        | -            | 73%       |
| UGR        | -            | <10       |

Beam angle Medium 31° Application Weight

2,4Kg

Finishes

O .01 White / RAL 9010 ● .02 Black / RAL 9005

Mandatory 54036 Pendant direct fitting acessory 54034 Clear Base ø60x35mm