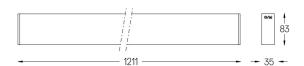

## inVision35 Surface/Pendant

52W / 3760lm / 3000K / On/Off / Medium 31° / 1211mm

60671

Design: O/M + Bartenbach GmbH Surface or pendant luminaire with housing made of aluminium with electrostatic 100% polyester paint with textured finish.

Beam angle Medium 31° Application Weight

2,4Kg

Finishes

O .01 White / RAL 9010 ● .02 Black / RAL 9005

Mandatory 54036 Pendant direct fitting acessory 54034 Clear Base ø60x35mm