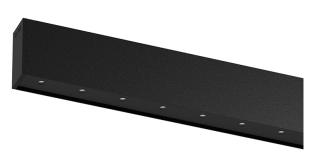

## inVision35 Surface/Pendant

27W / 1960lm / 3000K / On/Off / Flood 52° / 1211mm

60672

Design: O/M + Bartenbach GmbH Surface or pendant luminaire with housing made of aluminium with electrostatic 100% polyester paint with textured finish.

Aluminium anodised end caps with matt finish or electrostatic 100% polyester paint with texturedfinish.

Housing and perforated cover plate made of aluminium with textured-paint finish. With the latest Bartenbach GmbH technology, inVision35 is a discreet solution, that can use great light distribution and visual comfort from a nearly invisible source. Fitting accessories for pendant version ordered separately.