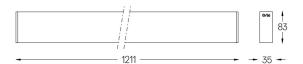

## inVision35 Surface/Pendant

27W / 1960lm / 3000K / On/Off / Flood 52° / 1211mm

60672

Design: O/M + Bartenbach GmbH Surface or pendant luminaire with housing made of aluminium with electrostatic 100% polyester paint with textured finish.

mm