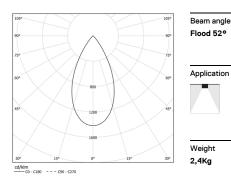

## inVision35 Surface/Pendant

52W / 3920lm / 3000K / On/Off / Flood 52° / 1211mm

60673

Design: O/M + Bartenbach GmbH Surface or pendant luminaire with housing made of aluminium with electrostatic 100% polyester paint with textured finish.

LED CRI>90 / >50.000h, L80/B10 / 2-step MacAdam Power supply included. IP20 | 230Vac | 50/60Hz

| <b>●</b> 3000K | Light Source | Luminaire |
|----------------|--------------|-----------|
| Power          | 52W          | 61,2W     |
| Flux           | 5160lm       | 3920lm    |
| Efficiency     | 99lm/W       | 64lm/W    |
| LOR            | -            | 76%       |
| UGR            | -            | <16       |