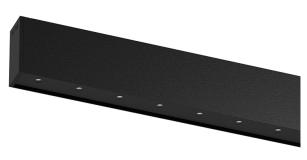

## inVision35 Surface/Pendant

52W / 3920lm / 3000K / On/Off / Flood 52° / 1211mm

60673

Design: O/M + Bartenbach GmbH Surface or pendant luminaire with housing made of aluminium with electrostatic 100% polyester paint with textured finish.

Aluminium anodised end caps with matt finish or electrostatic 100% polyester paint with texturedfinish.

Housing and perforated cover plate made of aluminium with textured-paint finish. With the latest Bartenbach GmbH technology, inVision35 is a discreet solution, that can use great light distribution and visual comfort from a nearly invisible source. Fitting accessories for pendant version ordered separately.