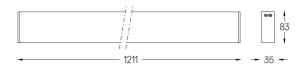

## inVision35 Surface/Pendant

52W / 3920lm / 3000K / On/Off / Flood 52° / 1211mm

60673

Design: O/M + Bartenbach GmbH Surface or pendant luminaire with housing made of aluminium with electrostatic 100% polyester paint with textured finish.

mm