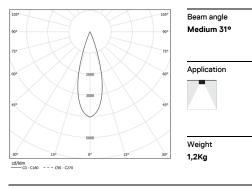

## inVision35 Surface/Pendant

14W / 940lm / 3000K / DALI / Medium 31° / 611mm

Design: O/M + Bartenbach GmbH

60674

Surface or pendant luminaire with housing made of aluminium with electrostatic 100% polyester paint with textured finish. Aluminium anodised end caps with matt finish or electrostatic 100% polyester paint with texturedfinish.

Luminaire

17,1W

940lm

55lm/W

73%

<10

**m**m

Power

Flux Efficiency

LOR

UGR

3000K

Light Source

14W

1290lm

92lm/W