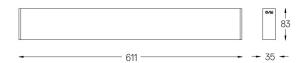

## inVision35 Surface/Pendant

26W / 1880lm / 3000K / DALI / Medium 31° / 611mm

60675

Design: O/M + Bartenbach GmbH Surface or pendant luminaire with housing made of aluminium with electrostatic 100% polyester paint with textured finish.

Beam angle Medium 31° Application Weight

mm