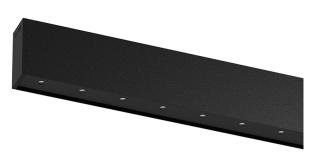

## inVision35 Surface/Pendant

26W / 1880lm / 3000K / DALI / Medium 31° / 611mm

60675

Design: O/M + Bartenbach GmbH Surface or pendant luminaire with housing made of aluminium with electrostatic 100% polyester paint with textured finish.

Aluminium anodised end caps with matt finish or electrostatic 100% polyester paint with texturedfinish.

Housing and perforated cover plate made of aluminium with textured-paint finish. With the latest Bartenbach GmbH technology, inVision35 is a discreet solution, that can use great light distribution and visual comfort from a nearly invisible source. Fitting accessories for pendant version ordered separately.