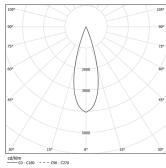

LED CRI>90 / >50.000h, L80/B10 / 2-step MacAdam Power supply included. IP20 | 230Vac | 50/60Hz

| 3000K      | Light Source | Luminaire |
|------------|--------------|-----------|
| Power      | 26W          | 31,7W     |
| Flux       | 2580lm       | 1880lm    |
| Efficiency | 99lm/W       | 59lm/W    |
| LOR        | -            | 73%       |
| UGR        | -            | <10       |

Beam angle Medium 31° Application Weight

mm