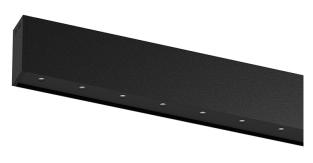

## inVision35 Surface/Pendant

14W / 980lm / 3000K / DALI / Flood 52° / 611mm

60676

Design: O/M + Bartenbach GmbH Surface or pendant luminaire with housing made of aluminium with electrostatic 100% polyester paint with textured finish.

Aluminium anodised end caps with matt finish or electrostatic 100% polyester paint with texturedfinish.

Housing and perforated cover plate made of aluminium with textured-paint finish. With the latest Bartenbach GmbH technology, inVision35 is a discreet solution, that can use great light distribution and visual comfort from a nearly invisible source. Fitting accessories for pendant version ordered separately.