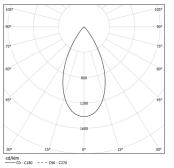

tic 100% polyester paint with texturedfinish.

Housing and perforated cover plate made of aluminium with textured-paint finish. With the latest Bartenbach GmbH technology, inVision35 is a discreet solution, that can use great light distribution and visual comfort from a nearly invisible source. Fitting accessories for pendant version ordered separately.

LED CRI>90 / >50.000h, L80/B10 / 2-step MacAdam Power supply included. IP20 | 230Vac | 50/60Hz



| Light Source | Luminaire               |
|--------------|-------------------------|
| 14W          | 17,1W                   |
| 1290lm       | 980lm                   |
| 92lm/W       | 57lm/W                  |
| -            | 76%                     |
| -            | <13                     |
|              | 14W<br>1290lm<br>92lm/W |



Beam angle Flood 52° Application Weight

mm

## Finishes

O .01 White / RAL 9010

● .02 Black / RAL 9005

Mandatory 54036 Pendant direct fitting acessory 56051 Clear Base DALI ø60x35mm

For the specific supply of "DALI 2" drivers, please contact: support@om-light.com