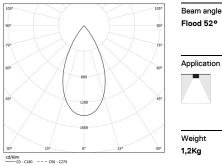

## inVision35 Surface/Pendant

26W / 1960lm / 3000K / DALI / Flood 52° / 611mm

60677

Design: O/M + Bartenbach GmbH Surface or pendant luminaire with housing made of aluminium with electrostatic 100% polyester paint with textured finish.

LED CRI>90 / >50.000h, L80/B10 / 2-step MacAdam Power supply included. IP20 | 230Vac | 50/60Hz

| 1000K      | Light Source | Luminaire |
|------------|--------------|-----------|
| Power      | 26W          | 31,7W     |
| Flux       | 2580lm       | 1960lm    |
| Efficiency | 99lm/W       | 62lm/W    |
| LOR        | -            | 76%       |
| UGR        | -            | <16       |
|            |              |           |

Application

mm