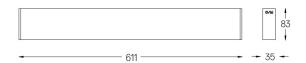

## inVision35 Surface/Pendant

26W / 1960lm / 3000K / DALI / Flood 52° / 611mm

60677

Design: O/M + Bartenbach GmbH Surface or pendant luminaire with housing made of aluminium with electrostatic 100% polyester paint with textured finish.