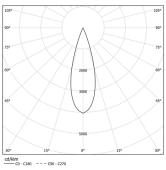

LED CRI>90 / >50.000h, L80/B10 / 2-step MacAdam Power supply included. IP20 | 230Vac | 50/60Hz

| 1000K      |              |           |
|------------|--------------|-----------|
|            | Light Source | Luminaire |
| Power      | 52W          | 61,2W     |
| Flux       | 5160lm       | 3760lm    |
| Efficiency | 99Im/W       | 61lm/W    |
| LOR        | -            | 73%       |
| UGR        | -            | <10       |
|            |              |           |

Beam angle Medium 31° Application Weight 2,4Kg

mm

O .01 White / RAL 9010 ● .02 Black / RAL 9005

Finishes

Mandatory 54036 Pendant direct fitting acessory 56051 Clear Base DALI ø60x35mm

For the specific supply of "DALI 2" drivers, please contact: support@om-light.com