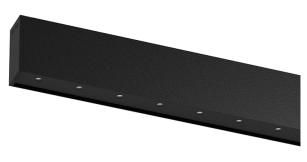

## inVision35 Surface/Pendant

52W / 3760lm / 3000K / DALI / Medium 31° / 1211mm

60679

Design: O/M + Bartenbach GmbH Surface or pendant luminaire with housing made of aluminium with electrostatic 100% polyester paint with textured finish.

Aluminium anodised end caps with matt finish or electrostatic 100% polyester paint with texturedfinish.

Housing and perforated cover plate made of aluminium with textured-paint finish. With the latest Bartenbach GmbH technology, inVision35 is a discreet solution, that can use great light distribution and visual comfort from a nearly invisible source. Fitting accessories for pendant version ordered separately.