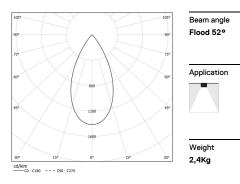

## inVision35 Surface/Pendant

27W / 1960lm / 3000K / DALI / Flood 52° / 1211mm

60680

Design: O/M + Bartenbach GmbH Surface or pendant luminaire with housing made of aluminium with electrostatic 100% polyester paint with textured finish.

LED CRI>90 / >50.000h, L80/B10 / 2-step MacAdam Power supply included. IP20 | 230Vac | 50/60Hz

| 3000K      | Light Source | Luminaire |
|------------|--------------|-----------|
| Power      | 27W          | 32,9W     |
| Flux       | 2580lm       | 1960lm    |
| Efficiency | 96lm/W       | 60lm/W    |
| LOR        | -            | 76%       |
| UGR        | -            | <13       |