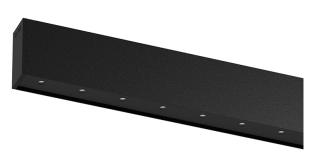

## inVision35 Surface/Pendant

27W / 1960lm / 3000K / DALI / Flood 52° / 1211mm

60680

Design: O/M + Bartenbach GmbH Surface or pendant luminaire with housing made of aluminium with electrostatic 100% polyester paint with textured finish.

Aluminium anodised end caps with matt finish or electrostatic 100% polyester paint with texturedfinish.

Housing and perforated cover plate made of aluminium with textured-paint finish. With the latest Bartenbach GmbH technology, inVision35 is a discreet solution, that can use great light distribution and visual comfort from a nearly invisible source. Fitting accessories for pendant version ordered separately.