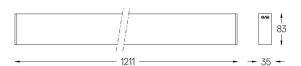

## inVision35 Surface/Pendant

52W / 3920lm / 3000K / DALI / Flood 52° / 1211mm

60681

Design: O/M + Bartenbach GmbH Surface or pendant luminaire with housing made of aluminium with electrostatic 100% polyester paint with textured finish.

Beam angle Flood 52° Application Weight 2,4Kg