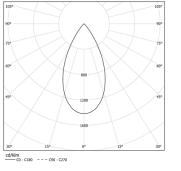

LED CRI>90 / >50.000h, L80/B10 / 2-step MacAdam Power supply included. IP20 | 230Vac | 50/60Hz

| 1000K      | Light Source | Luminaire |
|------------|--------------|-----------|
| Power      | 52W          | 61,2W     |
| Flux       | 5160lm       | 3920lm    |
| Efficiency | 99lm/W       | 64lm/W    |
| LOR        | -            | 76%       |
| UGR        | -            | <16       |
|            |              |           |

Beam angle Flood 52° Application Weight 2,4Kg