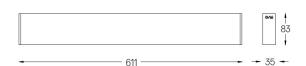

## inVision35 Surface/Pendant

14W / 1260lm / 4000K / On/Off / Medium 31° / 611mm

60682

Design: O/M + Bartenbach GmbH Surface or pendant luminaire with housing made of aluminium with electrostatic 100% polyester paint with textured finish.