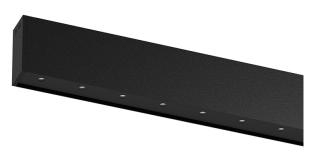

## inVision35 Surface/Pendant

14W / 1260lm / 4000K / On/Off / Medium 31° / 611mm

60682

Design: O/M + Bartenbach GmbH Surface or pendant luminaire with housing made of aluminium with electrostatic 100% polyester paint with textured finish.

Aluminium anodised end caps with matt finish or electrostatic 100% polyester paint with texturedfinish.

Housing and perforated cover plate made of aluminium with textured-paint finish. With the latest Bartenbach GmbH technology, inVision35 is a discreet solution, that can use great light distribution and visual comfort from a nearly invisible source. Fitting accessories for pendant version ordered separately.