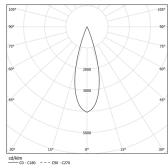

## inVision35 Surface/Pendant

14W / 1260lm / 4000K / On/Off / Medium 31° / 611mm

60682

Design: O/M + Bartenbach GmbH Surface or pendant luminaire with housing made of aluminium with electrostatic 100% polyester paint with textured finish.

Beam angle Medium 31° Application Weight

Finishes

O .01 White / RAL 9010 ● .02 Black / RAL 9005

Mandatory 54036 Pendant direct fitting acessory 54034 Clear Base ø60x35mm