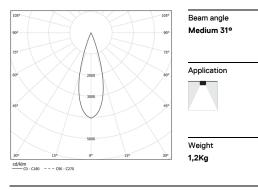

## inVision35 Surface/Pendant

26W / 2480lm / 4000K / On/Off / Medium 31° / 611mm

60683

Design: O/M + Bartenbach GmbH Surface or pendant luminaire with housing made of aluminium with electrostatic 100% polyester paint with textured finish.

## Finishes

.01 White / RAL 9010
.02 Black / RAL 9005

Mandatory 54036 Pendant direct fitting acessory 54034 Clear Base ø60x35mm

Luminaire

31,7W

2480lm

78lm/W

73%

<10

mm

Power

Flux Efficiency

LOR

UGR

4000K

Light Source

26W

3400lm

1311m/W

-

-

This page was generated on 2025-09-10. Click here for the latest version.

www.om-light.com / mail@om-light.com Rua Mauricio Lourenço Oliveira 186, 4405-034 Vila Nova de Gaia, Porto. Portugal. / Apartado 1538 4401-901 Vila Nova de Gaia, Porto Portugal / tel. + 351 223 710 419