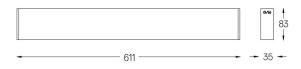

## inVision35 Surface/Pendant

26W / 2480lm / 4000K / On/Off / Medium 31° / 611mm

60683

Design: O/M + Bartenbach GmbH Surface or pendant luminaire with housing made of aluminium with electrostatic 100% polyester paint with textured finish.