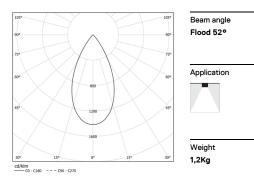

## inVision35 Surface/Pendant

14W / 1300lm / 4000K / On/Off / Flood 52° / 611mm

60684

Design: O/M + Bartenbach GmbH Surface or pendant luminaire with housing made of aluminium with electrostatic 100% polyester paint with textured finish.

LED CRI>80 / >50.000h, L80/B10 / 2-step MacAdam Power supply included. IP20 | 230Vac | 50/60Hz

| 4000K      | Light Source | Luminaire |
|------------|--------------|-----------|
| Power      | 14W          | 17,1W     |
| Flux       | 1720lm       | 1300lm    |
| Efficiency | 123lm/W      | 76lm/W    |
| LOR        | -            | 76%       |
| UGR        | -            | <13       |