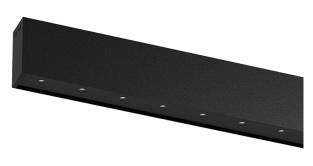

## inVision35 Surface/Pendant

14W / 1300lm / 4000K / On/Off / Flood 52° / 611mm

60684

Design: O/M + Bartenbach GmbH Surface or pendant luminaire with housing made of aluminium with electrostatic 100% polyester paint with textured finish.

Aluminium anodised end caps with matt finish or electrostatic 100% polyester paint with texturedfinish.

Housing and perforated cover plate made of aluminium with textured-paint finish. With the latest Bartenbach GmbH technology, inVision35 is a discreet solution, that can use great light distribution and visual comfort from a nearly invisible source. Fitting accessories for pendant version ordered separately.