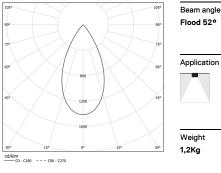

## inVision35 Surface/Pendant

26W / 2580lm / 4000K / On/Off / Flood 52° / 611mm

60685

Design: O/M + Bartenbach GmbH Surface or pendant luminaire with housing made of aluminium with electrostatic 100% polyester paint with textured finish.

LED CRI>80 / >50.000h, L80/B10 / 2-step MacAdam Power supply included. IP20 | 230Vac | 50/60Hz

| 1000K      | Light Source | Luminaire |
|------------|--------------|-----------|
| Power      | 26W          | 31,7W     |
| Flux       | 3400lm       | 2580lm    |
| Efficiency | 131im/W      | 81lm/W    |
| LOR        | -            | 76%       |
| UGR        | -            | <16       |
| -          |              |           |

Application Weight

mm