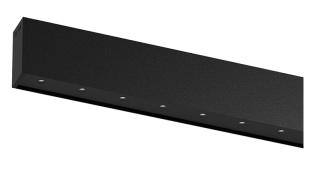

## inVision35 Surface/Pendant

26W / 2580lm / 4000K / On/Off / Flood 52° / 611mm

60685

Design: O/M + Bartenbach GmbH Surface or pendant luminaire with housing made of aluminium with electrostatic 100% polyester paint with textured finish.

Aluminium anodised end caps with matt finish or electrostatic 100% polyester paint with texturedfinish.

Housing and perforated cover plate made of aluminium with textured-paint finish. With the latest Bartenbach GmbH technology, inVision35 is a discreet solution, that can use great light distribution and visual comfort from a nearly invisible source. Fitting accessories for pendant version ordered separately.