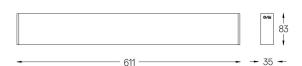

## inVision35 Surface/Pendant

26W / 2580lm / 4000K / On/Off / Flood 52° / 611mm

60685

Design: O/M + Bartenbach GmbH Surface or pendant luminaire with housing made of aluminium with electrostatic 100% polyester paint with textured finish.

Application Weight

mm