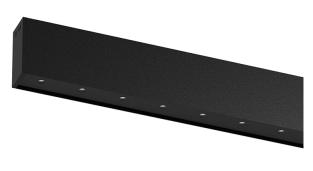

## inVision35 Surface/Pendant

27W / 2520lm / 4000K / On/Off / Medium 31° / 1211mm

60686

Design: O/M + Bartenbach GmbH Surface or pendant luminaire with housing made of aluminium with electrostatic 100% polyester paint with textured finish.

Aluminium anodised end caps with matt finish or electrostatic 100% polyester paint with texturedfinish.

Housing and perforated cover plate made of aluminium with textured-paint finish. With the latest Bartenbach GmbH technology, inVision35 is a discreet solution, that can use great light distribution and visual comfort from a nearly invisible source. Fitting accessories for pendant version ordered separately.