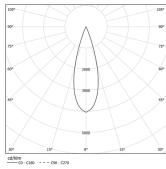

LED CRI>80 / >50.000h, L80/B10 / 2-step MacAdam Power supply included. IP20 | 230Vac | 50/60Hz

| 1000K      | Light Source | Luminaire |
|------------|--------------|-----------|
| Power      | 27W          | 32,9W     |
| Flux       | 3440lm       | 2520lm    |
| Efficiency | 127lm/W      | 77lm/W    |
| LOR        | -            | 73%       |
| UGR        | -            | <10       |

Beam angle Medium 31° Application Weight 2,4Kg