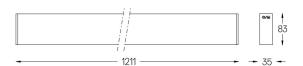

## inVision35 Surface/Pendant

27W / 2520lm / 4000K / On/Off / Medium 31° / 1211mm

60686

Design: O/M + Bartenbach GmbH Surface or pendant luminaire with housing made of aluminium with electrostatic 100% polyester paint with textured finish.

Beam angle Medium 31° Application Weight 2,4Kg