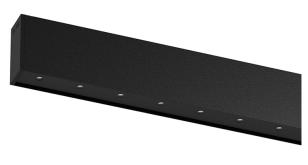

## inVision35 Surface/Pendant

52W / 4960lm / 4000K / On/Off / Medium 31° / 1211mm

60687

Design: O/M + Bartenbach GmbH Surface or pendant luminaire with housing made of aluminium with electrostatic 100% polyester paint with textured finish.

Aluminium anodised end caps with matt finish or electrostatic 100% polyester paint with texturedfinish.

Housing and perforated cover plate made of aluminium with textured-paint finish. With the latest Bartenbach GmbH technology, inVision35 is a discreet solution, that can use great light distribution and visual comfort from a nearly invisible source. Fitting accessories for pendant version ordered separately.

Beam angle Medium 31° Application Weight 2,4Kg

mm

O .01 White / RAL 9010 ● .02 Black / RAL 9005

Finishes

Mandatory 54036 Pendant direct fitting acessory 54034 Clear Base ø60x35mm