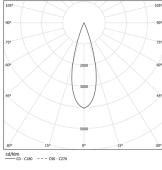

LED CRI>80 / >50.000h, L80/B10 / 2-step MacAdam Power supply included. IP20 | 230Vac | 50/60Hz

| 1000K      | Light Source | Luminaire |
|------------|--------------|-----------|
| Power      | 52W          | 61,2W     |
| Flux       | 6800lm       | 4960lm    |
| Efficiency | 131lm/W      | 81lm/W    |
| LOR        | -            | 73%       |
| UGR        | -            | <10       |

Beam angle Medium 31° Application Weight 2,4Kg

mm

O .01 White / RAL 9010 ● .02 Black / RAL 9005

Finishes

Mandatory 54036 Pendant direct fitting acessory 54034 Clear Base ø60x35mm