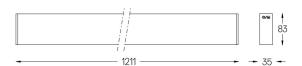

## inVision35 Surface/Pendant

52W / 4960lm / 4000K / On/Off / Medium 31° / 1211mm

60687

Design: O/M + Bartenbach GmbH Surface or pendant luminaire with housing made of aluminium with electrostatic 100% polyester paint with textured finish.

Beam angle Medium 31° Application Weight 2,4Kg

mm

O .01 White / RAL 9010 ● .02 Black / RAL 9005

Finishes

Mandatory 54036 Pendant direct fitting acessory 54034 Clear Base ø60x35mm