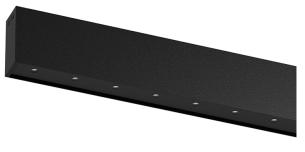

## inVision35 Surface/Pendant

27W / 2600lm / 4000K / On/Off / Flood 52° / 1211mm

60688

Design: O/M + Bartenbach GmbH Surface or pendant luminaire with housing made of aluminium with electrostatic 100% polyester paint with textured finish.

Aluminium anodised end caps with matt finish or electrostatic 100% polyester paint with textured-finish.

Housing and perforated cover plate made of aluminium with textured-paint finish. With the latest Bartenbach GmbH technology, inVision35 is a discreet solution, that can use great light distribution and visual comfort from a nearly invisible source. Fitting accessories for pendant version ordered separately.