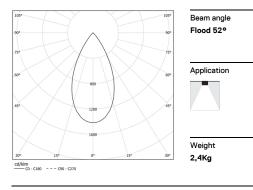

## inVision35 Surface/Pendant

27W / 2600lm / 4000K / On/Off / Flood 52° / 1211mm

60688

Design: O/M + Bartenbach GmbH Surface or pendant luminaire with housing made of aluminium with electrostatic 100% polyester paint with textured finish.

<13

1 mm

Power

Flux Efficiency

LOR

UGR

4000K

Light Source

27W

3440lm

127lm/W

-

-

This page was generated on 2025-09-10. Click here for the latest version.

www.om-light.com / mail@om-light.com Rua Maurício Lourenço Oliveira 186, 4405-034 Vila Nova de Gaia, Porto. Portugal. / Apartado 1538 4401-901 Vila Nova de Gaia, Porto Portugal / tel. +351 223 710 419