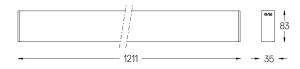

## inVision35 Surface/Pendant

27W / 2600lm / 4000K / On/Off / Flood 52° / 1211mm

60688

Design: O/M + Bartenbach GmbH Surface or pendant luminaire with housing made of aluminium with electrostatic 100% polyester paint with textured finish.

Aluminium anodised end caps with matt finish or electrostatic 100% polyester paint with textured-finish.

Housing and perforated cover plate made of aluminium with textured-paint finish. With the latest Bartenbach GmbH technology, inVision35 is a discreet solution, that can use great light distribution and visual comfort from a nearly invisible source. Fitting accessories for pendant version ordered separately.