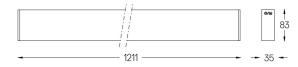

## inVision35 Surface/Pendant

52W / 5160lm / 4000K / On/Off / Flood 52° / 1211mm

60689

Design: O/M + Bartenbach GmbH Surface or pendant luminaire with housing made of aluminium with electrostatic 100% polyester paint with textured finish. Aluminium anodised end caps with matt finish or

electrostatic 100% polyester paint with texturedfinish.

Housing and perforated cover plate made of aluminium with textured-paint finish. With the latest Bartenbach GmbH technology, inVision35 is a discreet solution, that can use great light distribution and visual comfort from a nearly invisible source. Fitting accessories for pendant version ordered separately.