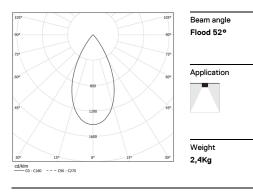

## inVision35 Surface/Pendant

52W / 5160lm / 4000K / On/Off / Flood 52° / 1211mm

60689

Design: O/M + Bartenbach GmbH Surface or pendant luminaire with housing made of aluminium with electrostatic 100% polyester paint with textured finish. Aluminium anodised end caps with matt finish or

<16

mm \_\_\_\_\_

Power

Flux Efficiency

LOR

UGR

4000K

Light Source

52W

6800lm

1311m/W

-

-

This page was generated on 2025-09-10. Click here for the latest version.

www.om-light.com / mail@om-light.com Rua Maurício Lourenço Oliveira 186, 4405-034 Vila Nova de Gaia, Porto. Portugal. / Apartado 1538 4401-901 Vila Nova de Gaia, Porto Portugal / tel. +351 223 710 419