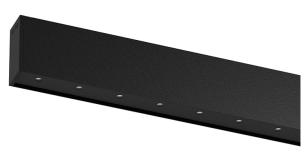

## inVision35 Surface/Pendant

14W / 1260lm / 4000K / DALI / Medium 31° / 611mm

60690

Design: O/M + Bartenbach GmbH Surface or pendant luminaire with housing made of aluminium with electrostatic 100% polyester paint with textured finish.

Aluminium anodised end caps with matt finish or electrostatic 100% polyester paint with texturedfinish.

Housing and perforated cover plate made of aluminium with textured-paint finish. With the latest Bartenbach GmbH technology, inVision35 is a discreet solution, that can use great light distribution and visual comfort from a nearly invisible source. Fitting accessories for pendant version ordered separately.