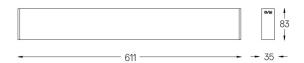

## inVision35 Surface/Pendant

14W / 1260lm / 4000K / DALI / Medium 31° / 611mm

60690

Design: O/M + Bartenbach GmbH Surface or pendant luminaire with housing made of aluminium with electrostatic 100% polyester paint with textured finish.