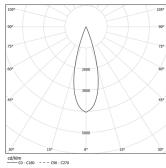

m anodised end caps with matt finish or electrostatic 100% polyester paint with texturedfinish.

Housing and perforated cover plate made of aluminium with textured-paint finish. With the latest Bartenbach GmbH technology, inVision35 is a discreet solution, that can use great light distribution and visual comfort from a nearly invisible source. Fitting accessories for pendant version ordered separately.

LED CRI>80 / >50.000h, L80/B10 / 2-step MacAdam Power supply included. IP20 | 230Vac | 50/60Hz



| 1000K      | Light Source | Luminaire |
|------------|--------------|-----------|
| Power      | 14W          | 17,1W     |
| Flux       | 1720lm       | 1260lm    |
| Efficiency | 123lm/W      | 74lm/W    |
| LOR        | -            | 73%       |
| UGR        | -            | <10       |



Beam angle Medium 31° Application Weight

## Finishes

O .01 White / RAL 9010

● .02 Black / RAL 9005

Mandatory 54036 Pendant direct fitting acessory 56051 Clear Base DALI ø60x35mm

For the specific supply of "DALI 2" drivers, please contact: support@om-light.com