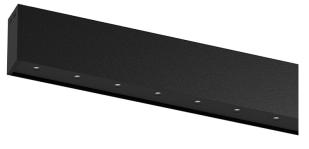

## inVision35 Surface/Pendant

26W / 2480lm / 4000K / DALI / Medium 31° / 611mm

60691

Design: O/M + Bartenbach GmbH Surface or pendant luminaire with housing made of aluminium with electrostatic 100% polyester paint with textured finish.

Aluminium anodised end caps with matt finish or electrostatic 100% polyester paint with textured-finish.

Housing and perforated cover plate made of aluminium with textured-paint finish. With the latest Bartenbach GmbH technology, inVision35 is a discreet solution, that can use great light distribution and visual comfort from a nearly invisible source. Fitting accessories for pendant version ordered separately.