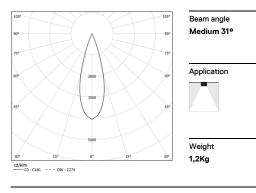

## inVision35 Surface/Pendant

26W / 2480lm / 4000K / DALI / Medium 31° / 611mm

60691

Design: O/M + Bartenbach GmbH Surface or pendant luminaire with housing made of aluminium with electrostatic 100% polyester paint with textured finish.

Luminaire

31,7W

 Flux
 3400lm
 2480lm

 Efficiency
 131lm/W
 78lm/W

 LOR
 73%

 UGR
 <10</td>

Light Source

26W