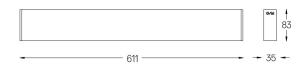

## inVision35 Surface/Pendant

26W / 2480lm / 4000K / DALI / Medium 31° / 611mm

60691

Design: O/M + Bartenbach GmbH Surface or pendant luminaire with housing made of aluminium with electrostatic 100% polyester paint with textured finish.