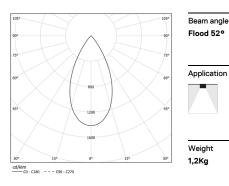

LED CRI>80 / >50.000h, L80/B10 / 2-step MacAdam Power supply included. IP20 | 230Vac | 50/60Hz

| 4000K      | Light Source | Luminaire |
|------------|--------------|-----------|
| Power      | 14W          | 17,1W     |
| Flux       | 1720lm       | 1300lm    |
| Efficiency | 123Im/W      | 76lm/W    |
| LOR        | -            | 76%       |
| UGR        | -            | <13       |
|            |              |           |