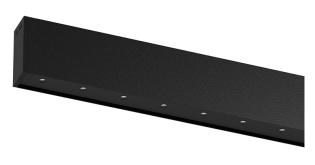

## inVision35 Surface/Pendant

14W / 1300lm / 4000K / DALI / Flood 52° / 611mm

60692

Design: O/M + Bartenbach GmbH Surface or pendant luminaire with housing made of aluminium with electrostatic 100% polyester paint with textured finish.

Aluminium anodised end caps with matt finish or electrostatic 100% polyester paint with texturedfinish.

Housing and perforated cover plate made of aluminium with textured-paint finish. With the latest Bartenbach GmbH technology, inVision35 is a discreet solution, that can use great light distribution and visual comfort from a nearly invisible source. Fitting accessories for pendant version ordered separately.