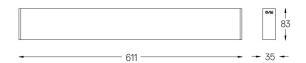

## inVision35 Surface/Pendant

26W / 2580lm / 4000K / DALI / Flood 52° / 611mm

60693

Design: O/M + Bartenbach GmbH Surface or pendant luminaire with housing made of aluminium with electrostatic 100% polyester paint with textured finish.

Beam angle Flood 52° Application Weight

mm