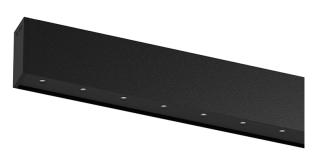

## inVision35 Surface/Pendant

26W / 2580lm / 4000K / DALI / Flood 52° / 611mm

60693

Design: O/M + Bartenbach GmbH Surface or pendant luminaire with housing made of aluminium with electrostatic 100% polyester paint with textured finish.

Aluminium anodised end caps with matt finish or electrostatic 100% polyester paint with texturedfinish.

Housing and perforated cover plate made of aluminium with textured-paint finish. With the latest Bartenbach GmbH technology, inVision35 is a discreet solution, that can use great light distribution and visual comfort from a nearly invisible source. Fitting accessories for pendant version ordered separately.