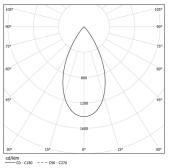

LED CRI>80 / >50.000h, L80/B10 / 2-step MacAdam Power supply included. IP20 | 230Vac | 50/60Hz

| 1000K      | Light Source | Luminaire |
|------------|--------------|-----------|
| Power      | 26W          | 31,7W     |
| Flux       | 3400lm       | 2580lm    |
| Efficiency | 131lm/W      | 81lm/W    |
| LOR        | -            | 76%       |
| UGR        | -            | <16       |

Beam angle Flood 52° Application Weight

mm