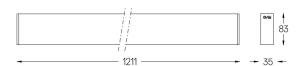

## inVision35 Surface/Pendant

27W / 2520lm / 4000K / DALI / Medium 31º / 1211mm

60694

Design: O/M + Bartenbach GmbH Surface or pendant luminaire with housing made of aluminium with electrostatic 100% polyester paint with textured finish.

Beam angle Medium 31° Application Weight 2,4Kg

Finishes

O .01 White / RAL 9010 ● .02 Black / RAL 9005

Mandatory 54036 Pendant direct fitting acessory 56051 Clear Base DALI ø60x35mm

For the specific supply of "DALI 2" drivers, please contact: support@om-light.com