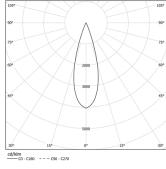

LED CRI>80 / >50.000h, L80/B10 / 2-step MacAdam Power supply included. IP20 | 230Vac | 50/60Hz

| 1000K      | Light Source | Luminaire |
|------------|--------------|-----------|
| Power      | 27W          | 32,9W     |
| Flux       | 3440lm       | 2520lm    |
| Efficiency | 127lm/W      | 77lm/W    |
| LOR        | -            | 73%       |
| UGR        | -            | <10       |
|            |              |           |

Beam angle Medium 31° Application Weight 2,4Kg

Finishes

O .01 White / RAL 9010 ● .02 Black / RAL 9005

Mandatory 54036 Pendant direct fitting acessory 56051 Clear Base DALI ø60x35mm

For the specific supply of "DALI 2" drivers, please contact: support@om-light.com