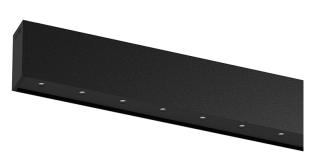

## inVision35 Surface/Pendant

27W / 2520lm / 4000K / DALI / Medium 31º / 1211mm

60694

Design: O/M + Bartenbach GmbH Surface or pendant luminaire with housing made of aluminium with electrostatic 100% polyester paint with textured finish.

Aluminium anodised end caps with matt finish or electrostatic 100% polyester paint with texturedfinish.

Housing and perforated cover plate made of aluminium with textured-paint finish. With the latest Bartenbach GmbH technology, inVision35 is a discreet solution, that can use great light distribution and visual comfort from a nearly invisible source. Fitting accessories for pendant version ordered separately.