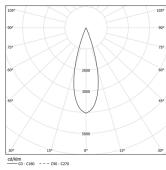

polyester paint with texturedfinish.

Housing and perforated cover plate made of aluminium with textured-paint finish. With the latest Bartenbach GmbH technology, inVision35 is a discreet solution, that can use great light distribution and visual comfort from a nearly invisible source. Fitting accessories for pendant version ordered separately.

LED CRI>80 / >50.000h, L80/B10 / 2-step MacAdam Power supply included. IP20 | 230Vac | 50/60Hz



| Light Source | Luminaire                |
|--------------|--------------------------|
| 52W          | 61,2W                    |
| 6800lm       | 4960lm                   |
| 131lm/W      | 81lm/W                   |
| -            | 73%                      |
| -            | <10                      |
|              | 52W<br>6800lm<br>131lm/W |



Beam angle Medium 31° Application Weight 2,4Kg

## Finishes

O .01 White / RAL 9010 ● .02 Black / RAL 9005

Mandatory 54036 Pendant direct fitting acessory 56051 Clear Base DALI ø60x35mm

For the specific supply of "DALI 2" drivers, please contact: support@om-light.com