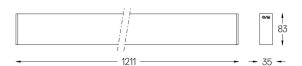

## inVision35 Surface/Pendant

52W / 4960lm / 4000K / DALI / Medium 31º / 1211mm

60695

Design: O/M + Bartenbach GmbH Surface or pendant luminaire with housing made of aluminium with electrostatic 100% polyester paint with textured finish.

Beam angle Medium 31° Application Weight 2,4Kg