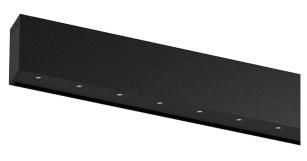

## inVision35 Surface/Pendant

52W / 4960lm / 4000K / DALI / Medium 31º / 1211mm

60695

Design: O/M + Bartenbach GmbH Surface or pendant luminaire with housing made of aluminium with electrostatic 100% polyester paint with textured finish.

Aluminium anodised end caps with matt finish or electrostatic 100% polyester paint with texturedfinish.

Housing and perforated cover plate made of aluminium with textured-paint finish. With the latest Bartenbach GmbH technology, inVision35 is a discreet solution, that can use great light distribution and visual comfort from a nearly invisible source. Fitting accessories for pendant version ordered separately.

Beam angle Medium 31° Application Weight 2,4Kg