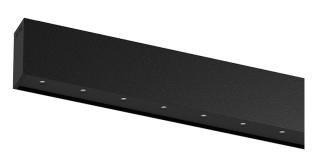

## inVision35 Surface/Pendant

52W / 5160lm / 4000K / DALI / Flood 52° / 1211mm

60697

Design: O/M + Bartenbach GmbH Surface or pendant luminaire with housing made of aluminium with electrostatic 100% polyester paint with textured finish.

Aluminium anodised end caps with matt finish or electrostatic 100% polyester paint with texturedfinish.

Housing and perforated cover plate made of aluminium with textured-paint finish. With the latest Bartenbach GmbH technology, inVision35 is a discreet solution, that can use great light distribution and visual comfort from a nearly invisible source. Fitting accessories for pendant version ordered separately.