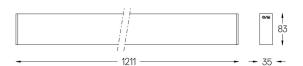

## inVision35 Surface/Pendant

52W / 5160lm / 4000K / DALI / Flood 52° / 1211mm

60697

Design: O/M + Bartenbach GmbH Surface or pendant luminaire with housing made of aluminium with electrostatic 100% polyester paint with textured finish.

Beam angle Flood 52° Application Weight 2,4Kg

Finishes

O .01 White / RAL 9010 ● .02 Black / RAL 9005

Mandatory 54036 Pendant direct fitting acessory 56051 Clear Base DALI ø60x35mm

For the specific supply of "DALI 2" drivers, please contact: support@om-light.com