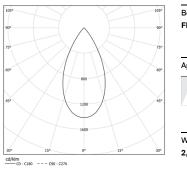

LED CRI>80 / >50.000h, L80/B10 / 2-step MacAdam Power supply included. IP20 | 230Vac | 50/60Hz

| 1000K      | Light Source | Luminaire |
|------------|--------------|-----------|
| Power      | 52W          | 61,2W     |
| Flux       | 6800lm       | 5160lm    |
| Efficiency | 131lm/W      | 84lm/W    |
| LOR        | -            | 76%       |
| UGR        | -            | <16       |
|            |              |           |

Beam angle Flood 52° Application Weight 2,4Kg

Finishes

O .01 White / RAL 9010 ● .02 Black / RAL 9005

Mandatory 54036 Pendant direct fitting acessory 56051 Clear Base DALI ø60x35mm

For the specific supply of "DALI 2" drivers, please contact: support@om-light.com