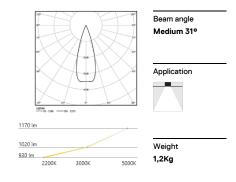

## inVision35 Recessed

23W\* / 1360lm\* / 2200K-5000K / DALI / Medium 31° / 611mm

60698

Recessed luminaire with housing made of aluminium with electrostatic 100% polyester paint with textured finish.

Aluminium anodised end caps with matt finish or electrostatic 100% polyester paint with texturedfinish.

LED CRI>80 / >50.000h, L80/B10 / 3-step MacAdam Power supply included. DALI DT8. IP20 | 230Vac | 50/60Hz

| 2200K-5000K | Light Source | Luminaire |
|-------------|--------------|-----------|
| Power       | 23W*         | 29W*      |
| Flux        | 1880lm*      | 1360lm*   |
| Efficiency  | 82lm/W       | 47lm/W    |
| LOR         | -            | 72%       |
| UGR         | -            | <10       |