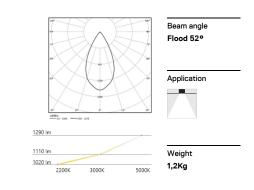

## inVision35 Recessed

23W\* / 1420lm\* / 2200K-5000K / DALI / Flood 52° / 611mm

60699

Design: O/M + Bartenbach GmbH Recessed luminaire with housing made of aluminium with electrostatic 100% polyester paint with textured finish.