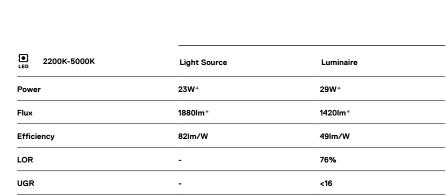

## inVision35 Recessed

23W\* / 1420lm\* / 2200K-5000K / DALI / Flood 52° / 611mm

60699

Design: O/M + Bartenbach GmbH Recessed luminaire with housing made of aluminium with electrostatic 100% polyester paint with textured finish.

LED >80CRI<90 / >50.000h, L80/B10 / 3-step MacAdam Power supply included. DALI DT8. IP20 | 230Vac | 50/60Hz

) 🕒 🕘