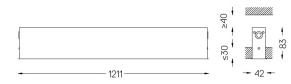

## inVision35 Recessed

46W\* / 2720Im\* / 2200K-5000K / DALI / Medium 31° / 1211mm

60700

Design: O/M + Bartenbach GmbH Recessed luminaire with housing made of aluminium with electrostatic 100% polyester paint with textured finish.

1 mm

🖅 37x1204

www.om-light.com / mail@om-light.com Rua Maurício Lourenço Oliveira 186, 4405-034 Vila Nova de Gaia, Porto. Portugal. / Apartado 1538 4401-901 Vila Nova de Gaia, Porto Portugal / tel. + 351 223 710 419