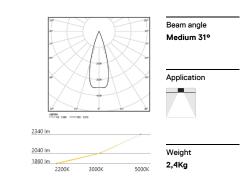

## inVision35 Recessed

46W\* / 2720Im\* / 2200K-5000K / DALI / Medium 31° / 1211mm

60700

Design: O/M + Bartenbach GmbH Recessed luminaire with housing made of aluminium with electrostatic 100% polyester paint with textured finish.

| 2200K-5000K | Light Source | Luminaire |
|-------------|--------------|-----------|
| Power       | 46W*         | 58W*      |
| Flux        | 3760lm*      | 2720lm*   |
| Efficiency  | 82lm/W       | 47lm/W    |
| LOR         | -            | 72%       |
| UGR         | -            | <10       |