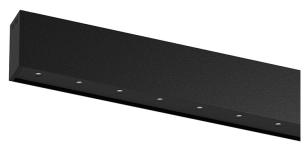

Housing and perforated cover plate made of aluminium with textured-paint finish. With the latest Bartenbach GmbH technology, inVision35 is a discreet solution, that can use great light distribution and visual comfort from a nearly invisible source. Fitting accessories for pendant version ordered separately.