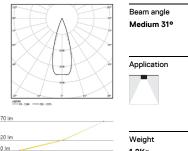

23W\* / 1360lm\* / 2200K-5000K / DALI / Medium 31° / 611mm

60702

Luminaire

29W\*

1360lm\*

47lm/W

72%

<10

## mm

Power

Flux Efficiency

LOR

UGR

2200K-5000K

Light Source

23W\*