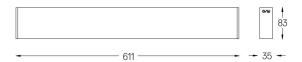

23W\* / 1360lm\* / 2200K-5000K / DALI / Medium 31° / 611mm

60702

Luminaire

29W\*

1360lm\*

47lm/W

72%

<10