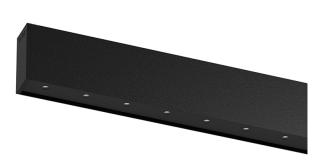

## inVision35 Surface/Pendant

23W\* / 1420lm\* / 2200K-5000K / DALI / Flood 52° / 611mm

60703

Design: O/M + Bartenbach GmbH Surface or pendant luminaire with housing made of aluminium with electrostatic 100% polyester paint with textured finish.

Aluminium anodised end caps with matt finish or electrostatic 100% polyester paint with texturedfinish.

Housing and perforated cover plate made of aluminium with textured-paint finish. With the latest Bartenbach GmbH technology, inVision35 is a discreet solution, that can use great light distribution and visual comfort from a nearly invisible source. Fitting accessories for pendant version ordered separately.