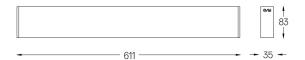

## inVision35 Surface/Pendant

23W\* / 1420lm\* / 2200K-5000K / DALI / Flood 52° / 611mm

60703

Design: O/M + Bartenbach GmbH Surface or pendant luminaire with housing made of aluminium with electrostatic 100% polyester paint with textured finish.

mm