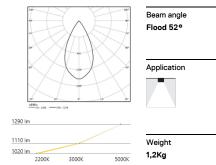

## inVision35 Surface/Pendant

23W\* / 1420lm\* / 2200K-5000K / DALI / Flood 52° / 611mm

60703

Design: O/M + Bartenbach GmbH Surface or pendant luminaire with housing made of aluminium with electrostatic 100% polyester paint with textured finish.

LED >80CRI<90 / >50.000h, L80/B10 / 3-step MacAdam Power supply included. DALI DT8. IP20 | 230Vac | 50/60Hz

| 2200K-5000K | Light Source | Luminaire |
|-------------|--------------|-----------|
| Power       | 23W*         | 29W*      |
| Flux        | 1880lm*      | 1420lm*   |
| Efficiency  | 82lm/W       | 49lm/W    |
| LOR         | -            | 76%       |
| UGR         | -            | <16       |
|             |              |           |