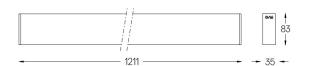

## inVision35 Surface/Pendant

46W\* / 2720lm\* / 2200K-5000K / DALI / Medium 31° / 1211mm

60704

Design: O/M + Bartenbach GmbH Surface or pendant luminaire with housing made of aluminium with electrostatic 100% polyester paint