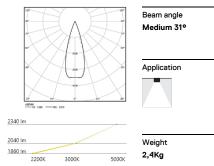

## 2200K-5000K Light Source Luminaire 46W\* 58W\* Power 3760lm\* 2720lm\* Flux Efficiency 82lm/W 47lm/W LOR 72% UGR <10

mm

## inVision35 Surface/Pendant

46W\* / 2720lm\* / 2200K-5000K / DALI / Medium 31° / 1211mm

60704

Design: O/M + Bartenbach GmbH Surface or pendant luminaire with housing made of aluminium with electrostatic 100% polyester paint