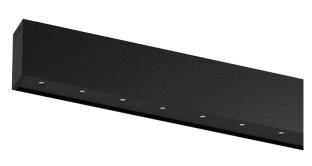

## inVision35 Surface/Pendant

46W\* / 2720lm\* / 2200K-5000K / DALI / Medium 31° / 1211mm

60704

Design: O/M + Bartenbach GmbH Surface or pendant luminaire with housing made of aluminium with electrostatic 100% polyester paint

with textured finish.

Aluminium anodised end caps with matt finish or electrostatic 100% polyester paint with textured-

finish.

Housing and perforated cover plate made of aluminium with textured-paint finish. With the latest Bartenbach GmbH technology, inVision35 is a discreet solution, that can use great light distribution and visual comfort from a nearly invisible source. Fitting accessories for pendant version ordered separately.