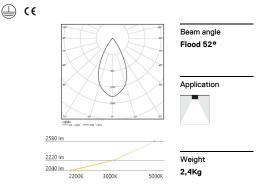

## inVision35 Surface/Pendant

46W\* / 2840lm\* / 2200K-5000K / DALI / Flood 52° / 1211mm

60705

Design: O/M + Bartenbach GmbH Surface or pendant luminaire with housing made of aluminium with electrostatic 100% polyester paint with textured finish.

## 2200K-5000K Light Source Luminaire 46W\* 58W\* Power 2840lm\* 3760lm\* Flux Efficiency 82lm/W 49lm/W LOR 76% \_ UGR <16 -

**m**m