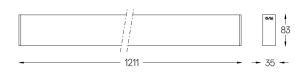

## inVision35 Surface/Pendant

46W\* / 2840lm\* / 2200K-5000K / DALI / Flood 52° / 1211mm

60705

Design: O/M + Bartenbach GmbH Surface or pendant luminaire with housing made of aluminium with electrostatic 100% polyester paint with textured finish.