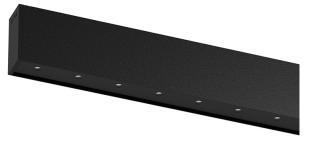

## inVision35 Surface/Pendant

46W\* / 2840lm\* / 2200K-5000K / DALI / Flood 52° / 1211mm

60705

Design: O/M + Bartenbach GmbH Surface or pendant luminaire with housing made of aluminium with electrostatic 100% polyester paint with textured finish.

Aluminium anodised end caps with matt finish or electrostatic 100% polyester paint with texturedfinish.

Housing and perforated cover plate made of aluminium with textured-paint finish. With the latest Bartenbach GmbH technology, inVision35 is a discreet solution, that can use great light distribution and visual comfort from a nearly invisible source. Fitting accessories for pendant version ordered separately.