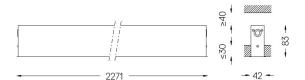

## **U35** Recessed

32W / 3080lm / 4000K / DALI / Diffuse / 2271mm

60750

Design: Eduardo Souto de Moura

Recessed luminaire with housing made of aluminium profile with 25micron maximum corrosion resistance anodization with matt finish or with textured electrostatic 100% polyester paint.

Beam angle Diffuse Application Weight

2,7Kg

| 1 | mm | / <sub>4</sub> 7.37x2264 |
|---|----|--------------------------|