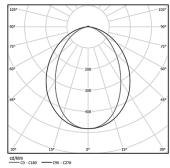

Fitting accessories ordered separately.

LED CRI>80 / >50.000h, L80/B10 / 3-step MacAdam Power supply included. IP42 | 230Vac | 50/60Hz

| 4000K      | Light Source | Luminaire |  |
|------------|--------------|-----------|--|
| Power      | 32W          | 37,6W     |  |
| Flux       | 5600lm       | 3080lm    |  |
| Efficiency | 189lm/W      | 82lm/W    |  |
| LOR        | -            | 51%       |  |
| UGR        | -            | <25       |  |

Beam angle Diffuse Application Weight

2,7Kg

| 1 | mm | / <sub>4</sub> 7.37x2264 |
|---|----|--------------------------|