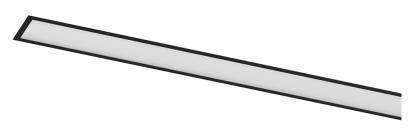

## **U35** Recessed

32W / 3080lm / 4000K / DALI / Diffuse / 2271mm

60750

Design: Eduardo Souto de Moura

Recessed luminaire with housing made of aluminium profile with 25micron maximum corrosion resistance anodization with matt finish or with textured electrostatic 100% polyester paint.

Frosted polycarbonate diffuser with user friendly clipping system and double fitting system: flushed or recessed.

Aluminium anodised end caps with matt finish or electrostatic 100% polyester paint with texturedfinish.

Beam angle Diffuse Application Weight

2,7Kg

| 1 | mm | / <sub>4</sub> 7.37x2264 |
|---|----|--------------------------|