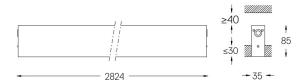

## **U35** Recessed trimless

40W / 3550lm / 2700K / DALI / Diffuse / 2824mm

60768

Design: Eduardo Souto de Moura

Recessed trimless luminaire with housing made of aluminium profile with 25micron maximum corrosion resistance anodization with matt finish or with textured electrostatic 100% polyester paint. Frosted polycarbonate diffuser with user friendly

Beam angle Diffuse Application Weight 3,4Kg

∠√37x2826