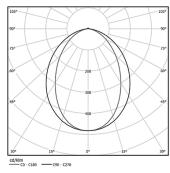

LED CRI>80 / >50.000h, L80/B10 / 3-step MacAdam Power supply included. IP42 | 230Vac | 50/60Hz

| 2700K      | Light Source | Luminaire |
|------------|--------------|-----------|
| Power      | 40W          | 47,1W     |
| Flux       | 7000lm       | 3550lm    |
| Efficiency | 175lm/W      | 75lm/W    |
| LOR        | -            | 51%       |
| UGR        | -            | <25       |

Beam angle Diffuse Application Weight 3,4Kg

∠√37x2826