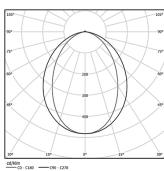

LED CRI>80 / >50.000h, L80/B10 / 3-step MacAdam Power supply included. IP42 | 230Vac | 50/60Hz

| <b>4000</b> K | Light Source | Luminaire |
|---------------|--------------|-----------|
| Power         | 34W          | 40W       |
| Flux          | 6500lm       | 3300lm    |
| Efficiency    | 191lm/W      | 83lm/W    |
| LOR           | -            | 51%       |
| UGR           | -            | <28       |

Beam angle Diffuse Application Weight

1,7Kg

Finishes

O .01 White / RAL 9010 ● .02 Black / RAL 9005

.10 Anodised aluminium

59022 Recessed trimless fitting accessory

For the specific supply of "DALI 2" drivers, please contact: support@om-light.com