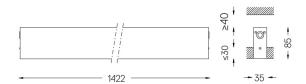

Beam angle Diffuse Application Weight

1,7Kg

Finishes

O .01 White / RAL 9010 ● .02 Black / RAL 9005

.10 Anodised aluminium

59022 Recessed trimless fitting accessory

For the specific supply of "DALI 2" drivers, please contact: support@om-light.com

O/M recommends that any false ceilings intended for recessed products should be installed only after the products to be used have been chosen. The same applies when preparing openings for this type of product. O/M recommends reinforcing false ceilings close to any such openings, in accordance with the characteristics of the product to be recessed. The cutout dimensions are for plasterboard ceilings. For other type of material please contact: support@om-light.com