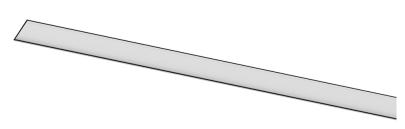

## **U35** Recessed trimless

34W / 3300lm / 4000K / DALI / Diffuse / 1422mm

60797

Design: Eduardo Souto de Moura

Recessed trimless luminaire with housing made of aluminium profile with 25micron maximum corrosion resistance anodization with matt finish or with textured electrostatic 100% polyester paint. Frosted polycarbonate diffuser with user friendly

clipping system and double fitting system: flushed or recessed.

Aluminium anodised end caps with matt finish or electrostatic 100% polyester paint with texturedfinish.

Fitting accessories ordered separately.