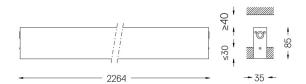

## **U35** Recessed trimless

54W / 5280lm / 4000K / DALI / Diffuse / 2264mm

60799

Design: Eduardo Souto de Moura

Recessed trimless luminaire with housing made of aluminium profile with 25micron maximum corrosion resistance anodization with matt finish or with textured electrostatic 100% polyester paint. Frosted polycarbonate diffuser with user friendly

Beam angle Diffuse Application Weight

2,7Kg

| 1 1 | mm |
|-----|----|

△ 37x2266