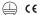

LED CRI>80 / >50.000h, L80/B10 / 3-step MacAdam Power supply included. IP42 | 230Vac | 50/60Hz

| 1000K      | Light Source | Luminaire |
|------------|--------------|-----------|
| Power      | 54W          | 63,5W     |
| Flux       | 10400lm      | 5280lm    |
| Efficiency | 193lm/W      | 83lm/W    |
| LOR        | -            | 51%       |
| UGR        | -            | <28       |
|            |              |           |

Beam angle Diffuse Application Weight

2,7Kg

| 1 1 | mm |
|-----|----|

△ 37x2266