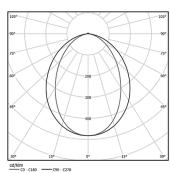

Beam angle Diffuse Application Weight

3,4Kg

| mm | ∠√37x2826 |
|----|-----------|

|                         | ≥40<br> <br> <br>  ≤30 |                              | \$5<br>• |
|-------------------------|------------------------|------------------------------|----------|
| <br>324 —— <del>-</del> |                        | <del>-</del> 35 <del>-</del> |          |