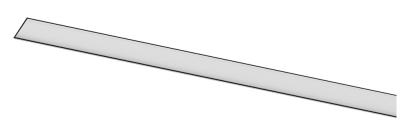

## **U35 Recessed trimless**

68W / 6600lm / 4000K / DALI / Diffuse / 2824mm

60801

Design: Eduardo Souto de Moura

Recessed trimless luminaire with housing made of aluminium profile with 25micron maximum corrosion resistance anodization with matt finish or with textured electrostatic 100% polyester paint. Frosted polycarbonate diffuser with user friendly

Beam angle Diffuse Application Weight

3,4Kg

| mm | ∠√37x2826 |
|----|-----------|

|                         | ≥40<br> <br> <br>  ≤30 |                              | \$5<br>• |
|-------------------------|------------------------|------------------------------|----------|
| <br>324 —— <del>-</del> |                        | <del>-</del> 35 <del>-</del> |          |