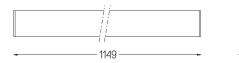

## U35 Surface/Pendant

16W / 1420lm / 2700K / On/Off / Diffuse / 1149mm

60802

Design: Eduardo Souto de Moura

Surface or pendant luminaire with housing made of aluminium profile with 25micron maximum corrosion resistance anodization with matt finish or with textured electrostatic 100% polyester paint. Frosted polycarbonate diffuser with user friendly clipping system and double fitting system: flushed or recessed.