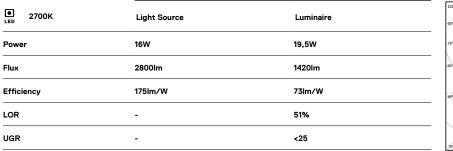

## U35 Surface/Pendant

16W / 1420lm / 2700K / On/Off / Diffuse / 1149mm

60802

Design: Eduardo Souto de Moura

Surface or pendant luminaire with housing made of aluminium profile with 25micron maximum corrosion resistance anodization with matt finish or with textured electrostatic 100% polyester paint. Frosted polycarbonate diffuser with user friendly clipping system and double fitting system: flushed or recessed.

Aluminium anodised end caps with matt finish or electrostatic 100% polyester paint with textured-finish.

Fitting accessories ordered separately.

LED CRI>80 / >50.000h, L80/B10 / 3-step MacAdam Power supply included. IP40 | 230Vac | 50/60Hz