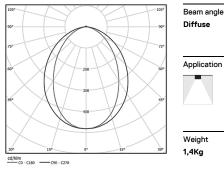

## U35 Surface/Pendant

16W / 1420lm / 2700K / On/Off / Diffuse / 1149mm

60802

Design: Eduardo Souto de Moura

Surface or pendant luminaire with housing made of aluminium profile with 25micron maximum corrosion resistance anodization with matt finish or with textured electrostatic 100% polyester paint. Frosted polycarbonate diffuser with user friendly clipping system and double fitting system: flushed or recessed.