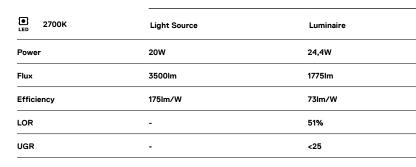

## U35 Surface/Pendant

20W / 1775lm / 2700K / DALI / Diffuse / 1429mm

60812

Aluminium anodised end caps with matt finish or electrostatic 100% polyester paint with textured-finish.

Fitting accessories ordered separately.

LED CRI>80 / >50.000h, L80/B10 / 3-step MacAdam Power supply included. IP40 | 230Vac | 50/60Hz