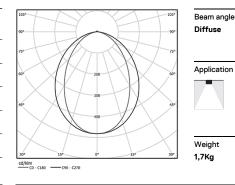

# **O/M**

## U35 Surface/Pendant

20W / 1775lm / 2700K / DALI / Diffuse / 1429mm

60812



### Design: Eduardo Souto de Moura

Surface or pendant luminaire with housing made of aluminium profile with 25micron maximum corrosion resistance anodization with matt finish or with textured electrostatic 100% polyester paint. Frosted polycarbonate diffuser with user friendly clipping system and double fitting system: flushed or recessed.

Aluminium anodised end caps with matt finish or electrostatic 100% polyester paint with textured-finish.

Fitting accessories ordered separately.

LED CRI>80 / >50.000h, L80/B10 / 3-step MacAdam Power supply included. IP40 | 230Vac | 50/60Hz

٠ ((





#### Finishes

O .01 White / RAL 9010

- .02 Black / RAL 9005
- .10 Anodised aluminium

### Mandatory

54036 Pendant direct fitting acessory 56051 Clear Base DALI ø60x35mm

For the specific supply of "DALI 2" drivers, please contact: support@om-light.com

Data according to regulations

2019/2020/EU supplemented by 2021/341 |2019/2015/EU supplemented by 2021/340/EU Energy Consumption Labelling Ordinance. This product contains light sources of efficiency class C and D

Model Identifier 89603210, 89603215