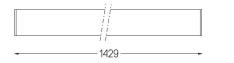

fitting system: flushed or recessed.

Aluminium anodised end caps with matt finish or electrostatic 100% polyester paint with textured-finish.

Fitting accessories ordered separately.

LED CRI>80 / >50.000h, L80/B10 / 3-step MacAdam Power supply included. IP40 | 230Vac | 50/60Hz

٠ ((





#### Finishes

O .01 White / RAL 9010

- .02 Black / RAL 9005
- .10 Anodised aluminium

### Mandatory

54036 Pendant direct fitting acessory 56051 Clear Base DALI ø60x35mm

For the specific supply of "DALI 2" drivers, please contact: support@om-light.com

Data according to regulations

2019/2020/EU supplemented by 2021/341 |2019/2015/EU supplemented by 2021/340/EU Energy Consumption Labelling Ordinance. This product contains light sources of efficiency class C and D

Model Identifier 89603210, 89603215