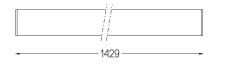

## U35 Surface/Pendant

34W / 3040lm / 2700K / DALI / Diffuse / 1429mm

60813

Design: Eduardo Souto de Moura

Surface or pendant luminaire with housing made of aluminium profile with 25micron maximum corrosion resistance anodization with matt finish or with textured electrostatic 100% polyester paint. Frosted polycarbonate diffuser with user friendly clipping system and double fitting system: flushed or recessed.