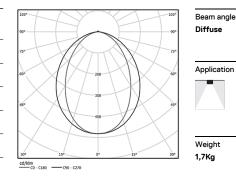

## U35 Surface/Pendant

34W / 3040lm / 2700K / DALI / Diffuse / 1429mm

60813

Design: Eduardo Souto de Moura

Surface or pendant luminaire with housing made of aluminium profile with 25micron maximum corrosion resistance anodization with matt finish or with textured electrostatic 100% polyester paint. Frosted polycarbonate diffuser with user friendly clipping system and double fitting system: flushed or recessed.