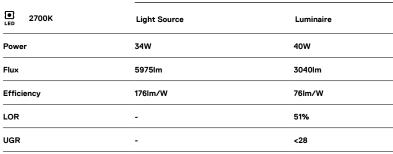

## U35 Surface/Pendant

34W / 3040lm / 2700K / DALI / Diffuse / 1429mm

60813

Design: Eduardo Souto de Moura

Surface or pendant luminaire with housing made of aluminium profile with 25micron maximum corrosion resistance anodization with matt finish or with textured electrostatic 100% polyester paint. Frosted polycarbonate diffuser with user friendly clipping system and double fitting system: flushed or recessed.