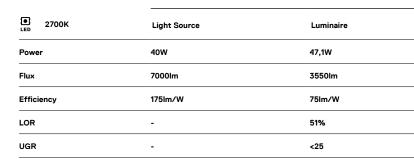

## **O/M**

## U35 Surface/Pendant

40W / 3550lm / 2700K / DALI / Diffuse / 2831mm

60816



## Design: Eduardo Souto de Moura

Surface or pendant luminaire with housing made of aluminium profile with 25micron maximum corrosion resistance anodization with matt finish or with textured electrostatic 100% polyester paint. Frosted polycarbonate diffuser with user friendly clipping system and double fitting system: flushed or recessed.

Aluminium anodised end caps with matt finish or electrostatic 100% polyester paint with textured-finish.

Fitting accessories ordered separately.

LED CRI>80 / >50.000h, L80/B10 / 3-step MacAdam Power supply included. IP40 | 230Vac | 50/60Hz

٠ ((



Finishes

- O .01 White / RAL 9010
- .02 Black / RAL 9005
- .10 Anodised aluminium

## Mandatory

54036 Pendant direct fitting acessory 56051 Clear Base DALI ø60x35mm

For the specific supply of "DALI 2" drivers, please contact: support@om-light.com

Data according to regulations

2019/2020/EU supplemented by 2021/341 |2019/2015/EU supplemented by 2021/340/EU Energy Consumption Labelling Ordinance. This product contains light sources of efficiency class C and D

Model Identifier 89603210, 89603215

1 mm



85

- 35 -