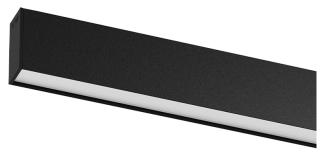

## U35 Surface/Pendant

40W / 3550lm / 2700K / DALI / Diffuse / 2831mm

60816

## Design: Eduardo Souto de Moura

Surface or pendant luminaire with housing made of aluminium profile with 25micron maximum corrosion resistance anodization with matt finish or with textured electrostatic 100% polyester paint. Frosted polycarbonate diffuser with user friendly clipping system and double fitting system: flushed or recessed.

Aluminium anodised end caps with matt finish or electrostatic 100% polyester paint with textured-finish.

Fitting accessories ordered separately.

LED CRI>80 / >50.000h, L80/B10 / 3-step MacAdam Power supply included. IP40 | 230Vac | 50/60Hz