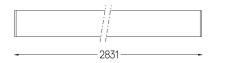

fitting system: flushed or recessed.

Aluminium anodised end caps with matt finish or electrostatic 100% polyester paint with textured-finish.

Fitting accessories ordered separately.

LED CRI>80 / >50.000h, L80/B10 / 3-step MacAdam Power supply included. IP40 | 230Vac | 50/60Hz

٠ ((



Finishes

- O .01 White / RAL 9010
- .02 Black / RAL 9005
- .10 Anodised aluminium

## Mandatory

54036 Pendant direct fitting acessory 56051 Clear Base DALI ø60x35mm

For the specific supply of "DALI 2" drivers, please contact: support@om-light.com

Data according to regulations

2019/2020/EU supplemented by 2021/341 |2019/2015/EU supplemented by 2021/340/EU Energy Consumption Labelling Ordinance. This product contains light sources of efficiency class C and D

Model Identifier 89603210, 89603215

1 mm



85

- 35 -