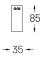

## U35 Surface/Pendant

34W / 3125lm / 3000K / On/Off / Diffuse / 1429mm

60821

Design: Eduardo Souto de Moura Surface or pendant luminaire with housing made of

aluminium profile with 25micron maximum corrosion resistance anodization with matt finish or with textured electrostatic 100% polyester paint. Frosted polycarbonate diffuser with user friendly clipping system and double fitting system: flushed or recessed.