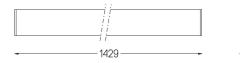

## U35 Surface/Pendant

34W / 3125lm / 3000K / On/Off / Diffuse / 1429mm

60821

Design: Eduardo Souto de Moura Surface or pendant luminaire with housing made of

aluminium profile with 25micron maximum corrosion resistance anodization with matt finish or with textured electrostatic 100% polyester paint. Frosted polycarbonate diffuser with user friendly clipping system and double fitting system: flushed or recessed.