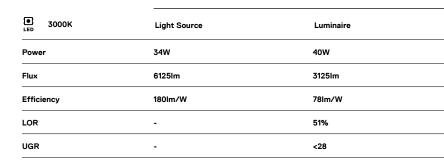

## U35 Surface/Pendant

34W / 3125lm / 3000K / On/Off / Diffuse / 1429mm

60821

Design: Eduardo Souto de Moura Surface or pendant luminaire with housing made of

aluminium profile with 25micron maximum corrosion resistance anodization with matt finish or with textured electrostatic 100% polyester paint. Frosted polycarbonate diffuser with user friendly clipping system and double fitting system: flushed or recessed.

Aluminium anodised end caps with matt finish or electrostatic 100% polyester paint with textured-finish.

Fitting accessories ordered separately.

LED CRI>80 / >50.000h, L80/B10 / 3-step MacAdam Power supply included. IP40 | 230Vac | 50/60Hz