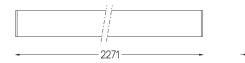

## U35 Surface/Pendant

32W / 2920lm / 3000K / On/Off / Diffuse / 2271mm

60822

Design: Eduardo Souto de Moura Surface or pendant luminaire with housing made of aluminium profile with 25micron maximum corrosion resistance anodization with matt finish or with textured electrostatic 100% polyester paint.