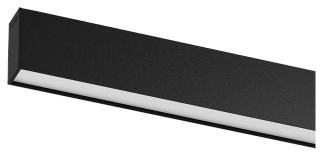

## U35 Surface/Pendant

32W / 2920lm / 3000K / On/Off / Diffuse / 2271mm

60822

Design: Eduardo Souto de Moura Surface or pendant luminaire with housing made of aluminium profile with 25micron maximum corrosion resistance anodization with matt finish or with textured electrostatic 100% polyester paint.