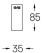

## U35 Surface/Pendant

32W / 2920lm / 3000K / On/Off / Diffuse / 2271mm

60822

Design: Eduardo Souto de Moura Surface or pendant luminaire with housing made of aluminium profile with 25micron maximum corrosion resistance anodization with matt finish or with textured electrostatic 100% polyester paint.