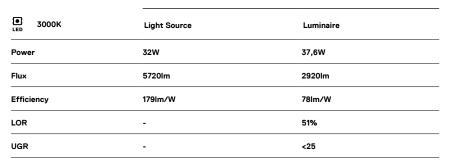

## U35 Surface/Pendant

32W / 2920lm / 3000K / On/Off / Diffuse / 2271mm

60822

Design: Eduardo Souto de Moura Surface or pendant luminaire with housing made of aluminium profile with 25micron maximum corrosion resistance anodization with matt finish or with textured electrostatic 100% polyester paint.

Fitting accessories ordered separately.

LED CRI>80 / >50.000h, L80/B10 / 3-step MacAdam Power supply included. IP40 | 230Vac | 50/60Hz

٠ ((