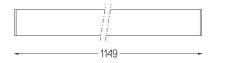

## U35 Surface/Pendant

27W / 2500lm / 3000K / DALI / Diffuse / 1149mm

60827

Design: Eduardo Souto de Moura

Surface or pendant luminaire with housing made of aluminium profile with 25micron maximum corrosion resistance anodization with matt finish or with textured electrostatic 100% polyester paint. Frosted polycarbonate diffuser with user friendly clipping system and double fitting system: flushed or recessed.