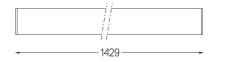

itting system: flushed or recessed.

Aluminium anodised end caps with matt finish or electrostatic 100% polyester paint with textured-finish.

Fitting accessories ordered separately.

LED CRI>80 / >50.000h, L80/B10 / 3-step MacAdam Power supply included. IP40 | 230Vac | 50/60Hz

٠ ((





Finishes

O .01 White / RAL 9010

- .02 Black / RAL 9005
- .10 Anodised aluminium

#### Mandatory

54036 Pendant direct fitting acessory 56051 Clear Base DALI ø60x35mm

For the specific supply of "DALI 2" drivers, please contact: support@om-light.com

Data according to regulations

2019/2020/EU supplemented by 2021/341 |2019/2015/EU supplemented by 2021/340/EU Energy Consumption Labelling Ordinance. This product contains light sources of efficiency class C Model Identifier 89603211, 89603216

### **m**m