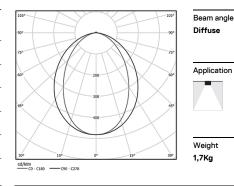

## U35 Surface/Pendant

20W / 1825lm / 3000K / DALI / Diffuse / 1429mm

60828

#### Design: Eduardo Souto de Moura

Surface or pendant luminaire with housing made of aluminium profile with 25micron maximum corrosion resistance anodization with matt finish or with textured electrostatic 100% polyester paint. Frosted polycarbonate diffuser with user friendly clipping system and double fitting system: flushed or recessed.