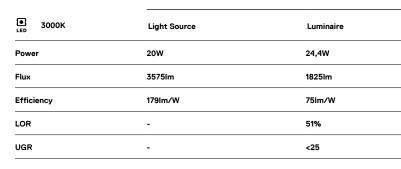

## U35 Surface/Pendant

20W / 1825lm / 3000K / DALI / Diffuse / 1429mm

60828

Aluminium anodised end caps with matt finish or electrostatic 100% polyester paint with textured-finish.

Fitting accessories ordered separately.

LED CRI>80 / >50.000h, L80/B10 / 3-step MacAdam Power supply included. IP40 | 230Vac | 50/60Hz