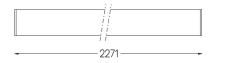

## U35 Surface/Pendant

54W / 5000lm / 3000K / DALI / Diffuse / 2271mm

60831

Design: Eduardo Souto de Moura

Surface or pendant luminaire with housing made of aluminium profile with 25micron maximum corrosion resistance anodization with matt finish or with textured electrostatic 100% polyester paint. Frosted polycarbonate diffuser with user friendly clipping system and double fitting system: flushed or recessed.