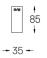

## Mandatory

54036 Pendant direct fitting acessory 56051 Clear Base DALI ø60x35mm

For the specific supply of "DALI 2" drivers, please contact: support@om-light.com

Data according to regulations

2019/2020/EU supplemented by 2021/341 |2019/2015/EU supplemented by 2021/340/EU Energy Consumption Labelling Ordinance. This product contains light sources of efficiency class C Model Identifier 89603216