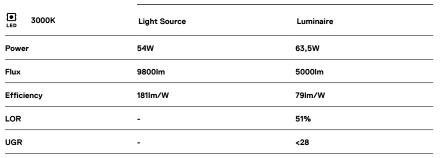

## U35 Surface/Pendant

54W / 5000lm / 3000K / DALI / Diffuse / 2271mm

60831

Design: Eduardo Souto de Moura

Surface or pendant luminaire with housing made of aluminium profile with 25micron maximum corrosion resistance anodization with matt finish or with textured electrostatic 100% polyester paint. Frosted polycarbonate diffuser with user friendly clipping system and double fitting system: flushed or recessed.

Aluminium anodised end caps with matt finish or electrostatic 100% polyester paint with textured-finish.

Fitting accessories ordered separately.

LED CRI>80 / >50.000h, L80/B10 / 3-step MacAdam Power supply included. IP40 | 230Vac | 50/60Hz