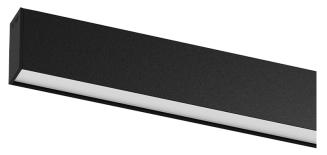

## U35 Surface/Pendant

40W / 3650lm / 3000K / DALI / Diffuse / 2831mm

60832

Design: Eduardo Souto de Moura

Surface or pendant luminaire with housing made of aluminium profile with 25micron maximum corrosion resistance anodization with matt finish or with textured electrostatic 100% polyester paint. Frosted polycarbonate diffuser with user friendly clipping system and double fitting system: flushed or recessed.