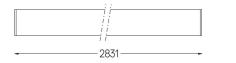

## U35 Surface/Pendant

40W / 3650lm / 3000K / DALI / Diffuse / 2831mm

60832

Design: Eduardo Souto de Moura

Surface or pendant luminaire with housing made of aluminium profile with 25micron maximum corrosion resistance anodization with matt finish or with textured electrostatic 100% polyester paint. Frosted polycarbonate diffuser with user friendly clipping system and double fitting system: flushed or recessed.