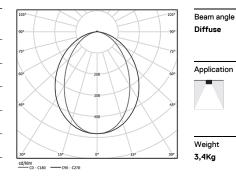

## U35 Surface/Pendant

40W / 3650lm / 3000K / DALI / Diffuse / 2831mm

60832

Design: Eduardo Souto de Moura

Surface or pendant luminaire with housing made of aluminium profile with 25micron maximum corrosion resistance anodization with matt finish or with textured electrostatic 100% polyester paint. Frosted polycarbonate diffuser with user friendly clipping system and double fitting system: flushed or recessed.