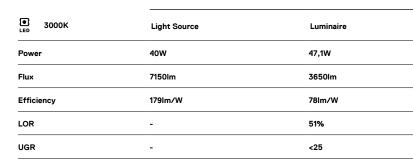

## U35 Surface/Pendant

40W / 3650lm / 3000K / DALI / Diffuse / 2831mm

60832

Design: Eduardo Souto de Moura

Surface or pendant luminaire with housing made of aluminium profile with 25micron maximum corrosion resistance anodization with matt finish or with textured electrostatic 100% polyester paint. Frosted polycarbonate diffuser with user friendly clipping system and double fitting system: flushed or recessed.

Aluminium anodised end caps with matt finish or electrostatic 100% polyester paint with textured-finish.

Fitting accessories ordered separately.

LED CRI>80 / >50.000h, L80/B10 / 3-step MacAdam Power supply included. IP40 | 230Vac | 50/60Hz