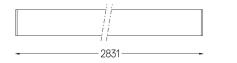

## U35 Surface/Pendant

68W / 6250lm / 3000K / DALI / Diffuse / 2831mm

60833

Design: Eduardo Souto de Moura

Surface or pendant luminaire with housing made of aluminium profile with 25micron maximum corrosion resistance anodization with matt finish or with textured electrostatic 100% polyester paint. Frosted polycarbonate diffuser with user friendly clipping system and double fitting system: flushed or recessed.