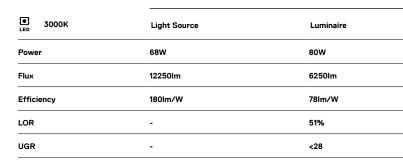

## U35 Surface/Pendant

68W / 6250lm / 3000K / DALI / Diffuse / 2831mm

60833

Design: Eduardo Souto de Moura

Surface or pendant luminaire with housing made of aluminium profile with 25micron maximum corrosion resistance anodization with matt finish or with textured electrostatic 100% polyester paint. Frosted polycarbonate diffuser with user friendly clipping system and double fitting system: flushed or recessed.

Aluminium anodised end caps with matt finish or electrostatic 100% polyester paint with textured-finish.

Fitting accessories ordered separately.

LED CRI>80 / >50.000h, L80/B10 / 3-step MacAdam Power supply included. IP40 | 230Vac | 50/60Hz