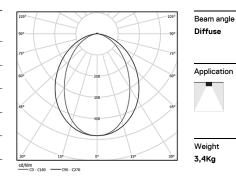

## U35 Surface/Pendant

68W / 6250lm / 3000K / DALI / Diffuse / 2831mm

60833

Design: Eduardo Souto de Moura

Surface or pendant luminaire with housing made of aluminium profile with 25micron maximum corrosion resistance anodization with matt finish or with textured electrostatic 100% polyester paint. Frosted polycarbonate diffuser with user friendly clipping system and double fitting system: flushed or recessed.